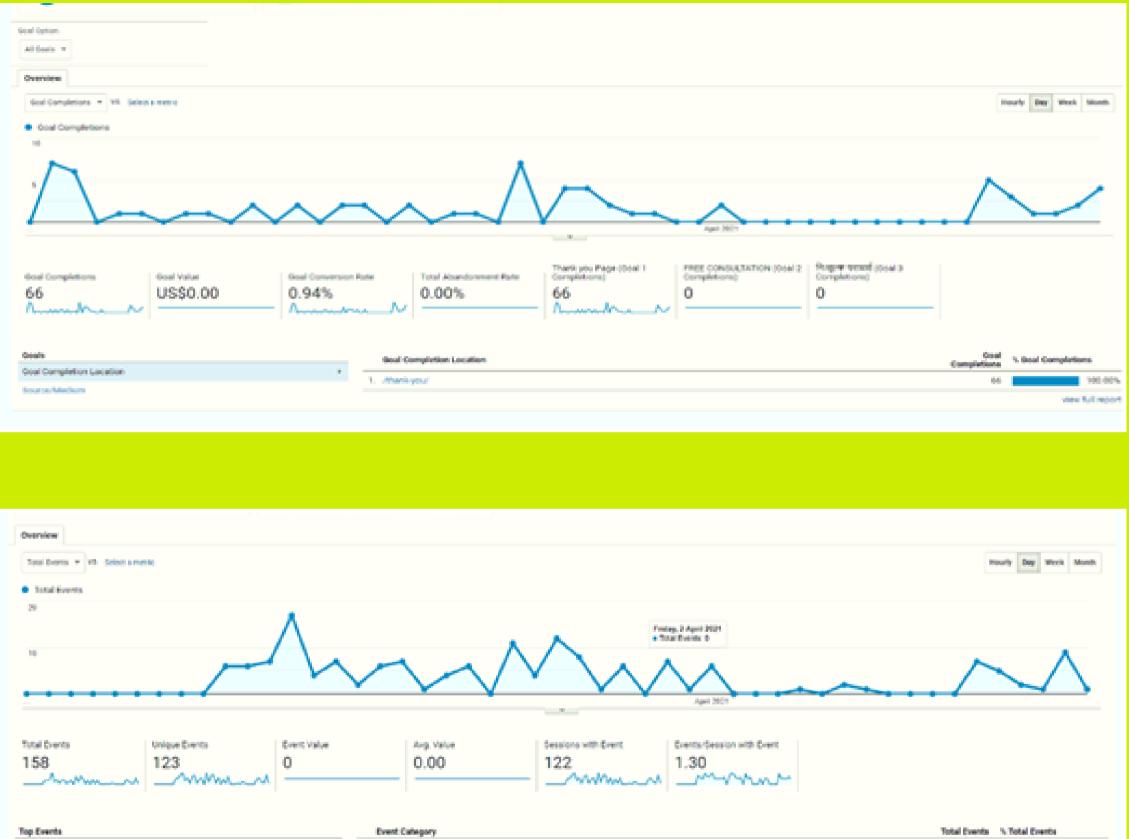

# **Increased Lead Count Working** with MarketRaise

This report was permated an 27/05/2021 at 10 21 01 - Refresh Report