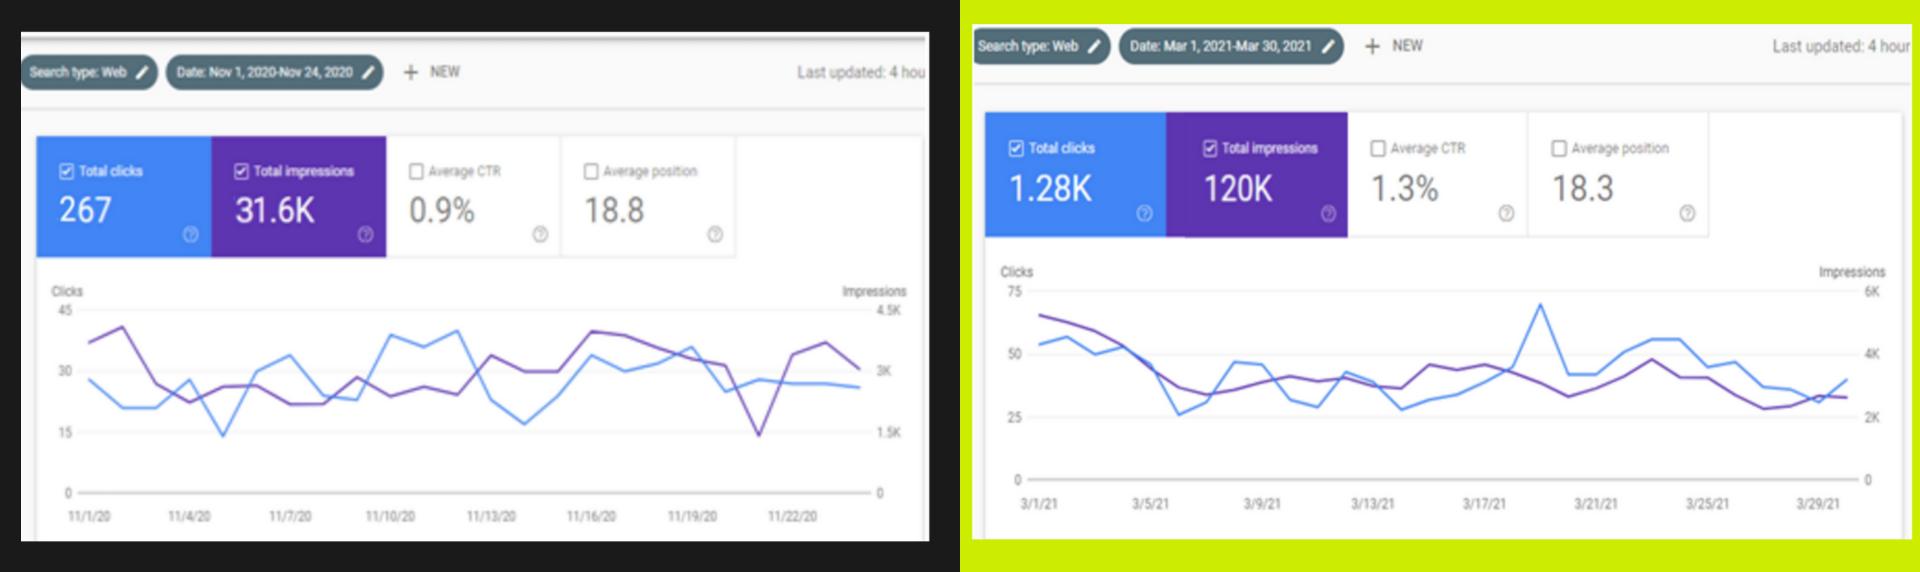

### Website Traffic

### Worked before MarketRaise

|   |                          | Secondary dimension * 5 | ort Type: Default | *                         |                                         |                                         |                                              |                                             | ۹. 1                                             | dranced                                       | 8 0 E -                       | 11 8 S                                 |
|---|--------------------------|-------------------------|-------------------|---------------------------|-----------------------------------------|-----------------------------------------|----------------------------------------------|---------------------------------------------|--------------------------------------------------|-----------------------------------------------|-------------------------------|----------------------------------------|
|   | Default Channel Grouping |                         | Acquisitio        | Acquisition               |                                         |                                         | Behavior                                     |                                             |                                                  | Conversions                                   |                               |                                        |
|   |                          |                         | Users             | • •                       | New Users 0                             | Sessions 0                              | Bounce Rate                                  | Pages /<br>Session                          | Arg. Session<br>Duration                         | Goal<br>Conversion<br>Rate                    | Coal<br>Completions           | Goal Value 🔅                           |
|   |                          |                         |                   | 221<br>(Total:<br>(1,221) | 1,180<br>% of Total:<br>100.00% (1,180) | 1,441<br>% of Total:<br>100.00% (1,441) | 81.89%<br>Ang for View:<br>81.89%<br>(0.00%) | 1.45<br>Aug for<br>View:<br>1.45<br>(0.00%) | 00:01:05<br>Avg for View:<br>00:01:05<br>(0.00%) | 0.00%<br>Aug for<br>View:<br>0.00%<br>(0.00%) | 0<br>% of Total:<br>0.00% (0) | \$0.00<br>%-of Total<br>0.00% (\$0.00) |
| 0 | 1. Org                   | anic Search             | 1,027 (8          | 0.9TN)                    | 1,002 (84.92%)                          | 1,194 (02.00%)                          | 83.00%                                       | 1.42                                        | 00:00:59                                         | 0.00%                                         | 0 (0.00%)                     | \$0.00 (0.00%)                         |
|   | 2. Dire                  | et                      | 152 (1            | 2.42%)                    | 139 (11.20%)                            | 191 (13.29%)                            | 75.92%                                       | 1.55                                        | 00:01:23                                         | 0.00%                                         | 0 (0.00%)                     | \$0.00 (0.00%)                         |
|   | 3. Soc                   | al                      | 31 (              | 2.52%)                    | 29 (2.46%)                              | 39 (2.775)                              | 82.05%                                       | 1.67                                        | 00:01:46                                         | 0.00%                                         | 0 (0.00%)                     | \$0.00 (0.00%)                         |
| 0 | 4. Ref                   | erral                   | 12 (              | 0.98%)                    | 10 (0.85%)                              | 15 (1.04%)                              | 73.33%                                       | 1.87                                        | 00:03:21                                         | 0.00%                                         | 0 (0.00%)                     | \$0.00 (0.00h)                         |
| 0 | 5. Disj                  | lay                     | 1 (               | 0.08%)                    | 0 (0.00%)                               | 1 (0.07%)                               | 0.00%                                        | 2.00                                        | 00:13:03                                         | 0.00%                                         | 0 (0.00%)                     | \$0.00 (0.00%)                         |
|   | 6. Pak                   | Search                  | 1 (               | 0.08%)                    | 0 (0.00%)                               | 1 (0.07%)                               | 100.00%                                      | 1.00                                        | 00:00:00                                         | 0.00%                                         | 0 (0.00%)                     | \$0.00 (0.00%)                         |

### Worked with MarketRaise

|                          | Acquisition                             |                                                |                                         | Behavior                                     |                                             |                                                  | Conversions Goal 1: Thank you Page *                |                                           |                                         |
|--------------------------|-----------------------------------------|------------------------------------------------|-----------------------------------------|----------------------------------------------|---------------------------------------------|--------------------------------------------------|-----------------------------------------------------|-------------------------------------------|-----------------------------------------|
| Default Channel Grouping | Users 0 🗸                               | New Users 🔅                                    | Sessions ()                             | Bounce Rate                                  | Pages /<br>Session                          | Aug. Session<br>Duration                         | Thank you<br>Page (Goal<br>1<br>Conversion<br>Rate) | Thank you<br>Page (Goal 1<br>Completions) | Thank you Page<br>(Goal 1 Value)        |
|                          | 4,270<br>% of Total:<br>100.00% (4,270) | <b>4,151</b><br>% of Total:<br>100.07% (4,148) | 5,195<br>% of Total:<br>100.00% (5,195) | 21.64%<br>Arg for View:<br>21.64%<br>(0.00%) | 2.74<br>Avg for<br>View:<br>2.74<br>(0.00%) | 00:01:26<br>Avg for View:<br>00:01:25<br>(0.00%) | 0.92%<br>Aug for<br>View:<br>0.92%<br>(0.00%)       | 48<br>% of Total:<br>100.00% (48)         | \$0.00<br>% of Total:<br>0.00% (\$0.00) |
| 1. Organic Search        | 2,211 (51.23%)                          | 2,126 (51.22%)                                 | 2,678 (51.55%)                          | 28.68%                                       | 2.85                                        | 00:01:46                                         | 0.49%                                               | 13 (27.08%)                               | \$0.00 (0.00%)                          |
| 2. Display               | 691 (16.01%)                            | 691 (16.65%)                                   | 734 (14.13%)                            | 8.58%                                        | 2.28                                        | 00:00:12                                         | 1.36%                                               | 10 (20.83%)                               | \$0.00 (0.00%)                          |
| 3. Paid Search           | 596 (13.81%)                            | 580 (13.97%)                                   | 701 (13.49%)                            | 12.84%                                       | 2.62                                        | 00:00:40                                         | 3.28%                                               | 23 (47.92%)                               | \$0.00 (0.00%)                          |
| 4. Direct                | 442 (10.24%)                            | 400 (9.64%)                                    | 583 (11.22%)                            | 21.10%                                       | 2.70                                        | 00:01:48                                         | 0.34%                                               | 2 (4.17%)                                 | \$0.00 (0.00%)                          |
| 5. Social                | 347 (8.04%)                             | 335 (8.07%)                                    | 364 (7.01%)                             | 16.48%                                       | 2.12                                        | 00:00:34                                         | 0.00%                                               | 0 (0.00%)                                 | \$0.00 (0.00%)                          |
| 6. Referral              | 29 (0.67%)                              | 19 (0.46%)                                     | 135 (2.60%)                             | 14.81%                                       | 5.60                                        | 00:06:25                                         | 0.00%                                               | 0 (0.00%)                                 | \$0.00 (0.00%)                          |

# **Increased Lead Count Working** with MarketRaise

This report was permated an 27/05/2021 at 10 21 01 - Refresh Report