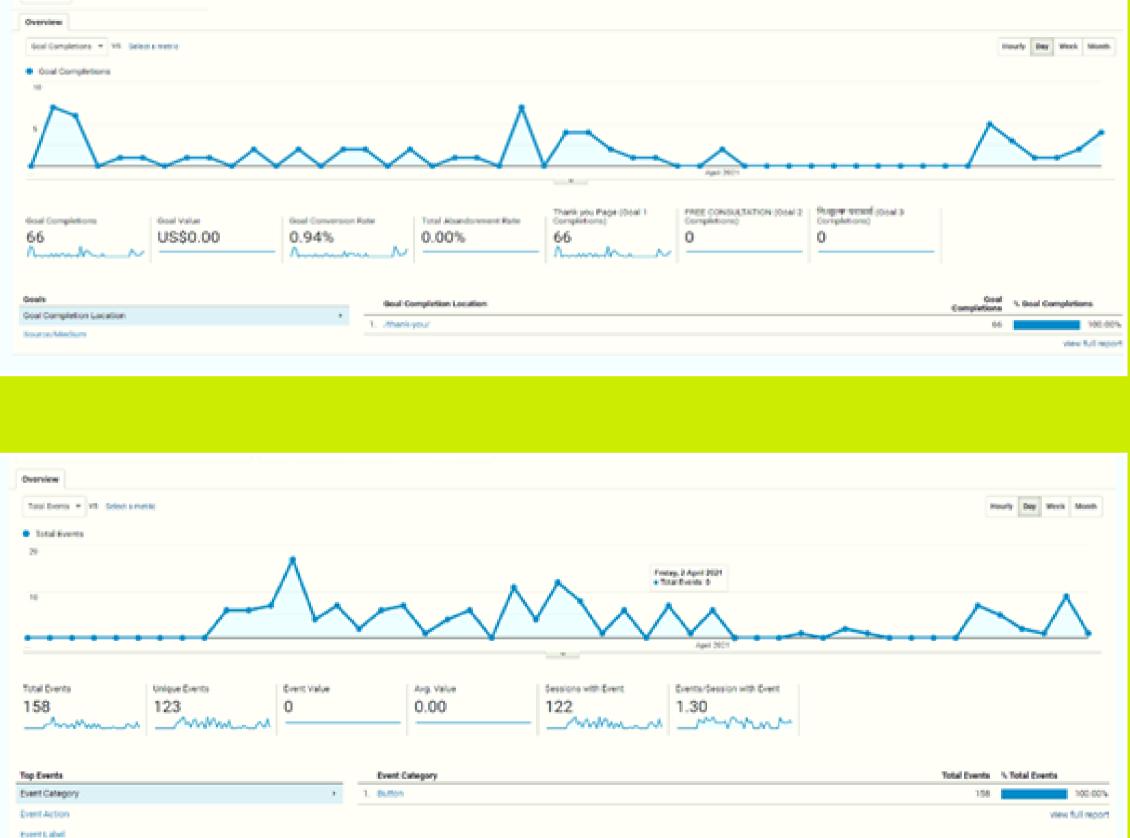

# **Increased Lead Count Working** with MarketRaise

This report was permated an 27/05/2021 at 10 21 01 - Refresh Report